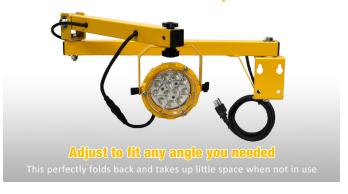

nsportation hubs, commercial buildings, logistics centers, and industrial parks. Our lights ensure safe and efficient movement of goods, enhance visibility for loading and unloading trucks, streamline material handling processes, and support smooth deliveries and maintenance operations. With Westgate, illuminate your loading docks and optimize logistics operations with ease.





9.41"(H) X 50.79"(W) X 6.97"(D)

## **Features**

5-Year Warranty

# **Technical Specifications**

#### Mechanical:

- 5' 18/3 AWG Power Cord
- E26 Medium-Base Socket, Accepts Any Standard PAR Lamps
- Adjustable Screw On The Lamp, Adjust Lamp's Angle by Hand
- Increase Energy Savings And Shorten Payback Period
- Operating Temperature: -4 F° to 114 F°
- IP20, Suitable for Indoor only

### 360° Rotatable Lamp Head



#### Other Models:

• 50W | 7000LM | LDL-S-50W-60K-B40R

• 60W | 6600LM | LDL-R-60W-60K-A40





### **Applications:**

- Warehouses: Illuminate loading docks within warehouses to ensure safe and efficient movement of goods, even during nighttime or low-light conditions.
- Distribution Centers: Enhance visibility for loading and unloading trucks at distribution centers, improving productivity and reducing the risk of accidents.
- Manufacturing Facilities: Illuminate loading bays and docks in manufacturing facilities to streamline material handling processes and improve workflow efficiency.
- Retail Stores: Provide bright and clear lighting for loading docks at retail stores, ensuring smooth deliveries and replenishment of inventory.
- Transportation Hubs: Illuminate loading areas at airp