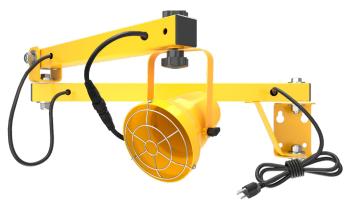

# LDL SERIES INDUSTRIAL LIGHTS

LDL-R-E26-A40

Loading Dock For Par Lamps With 1Ft Wp Connector And 40In Bracket

Westgate's LDL LED Loading Dock Lights - the ultimate solution for brightening loading docks in warehouses, distribution centers, manufacturing facilities, retail stores, transportation hubs, commercial buildings, logistics centers, and industrial parks. Our lights ensure safe and efficient movement of goods, enhance visibility for loading and unloading trucks, streamline material handling processes, and support smooth deliveries and maintenance operations. With Westgate, illuminate your loading docks and optimize logistics operations with ease.

#### Mechanical:

- 5' 18/3 AWG Power Cord
- E26 Medium-Base Socket, Accepts Any Standard PAR Lamps
- Adjustable Screw On The Lamp, Adjust Lamp's Angle by Hand
- Increase Energy Savings And Shorten Payback Period
- Operating Temperature: -4 F° to 114 F°
- IP20, Suitable for Indoor only

### 360° Rotatable Lamp Head