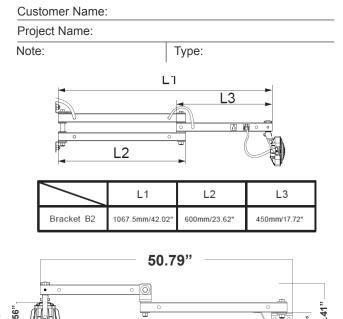

# LDL SERIES INDUSTRIAL LIGHTS

LDL-R-E26-A40

Loading Dock For Par Lamps With 1Ft Wp Connector And 40In Bracket



Westgate's LDL LED Loading Dock Lights - the ultimate solution for brightening loading docks in warehouses, distribution centers, manufacturing facilities, retail stores, transportation hubs, commercial buildings, logistics centers, and industrial parks. Our lights ensure safe and efficient movement of goods, enhance visibility for loading and unloading trucks, streamline material handling processes, and support smooth deliveries and maintenance operations. With Westgate, illuminate your loading docks and optimize logistics operations with ease.





9.41"(H) X 50.79"(W) X 6.97"(D)

## **Features**

5-Year Warranty

# **Technical Specifications**

#### Mechanical:

- 5' 18/3 AWG Power Cord
- E26 Medium-Base Socket, Accepts Any Standard PAR Lamps
- Adjustable Screw On The Lamp, Adjust Lamp's Angle by Hand
- Increase Energy Savings And Shorten Payback Period
- Operating Temperature: -4 F° to 114 F°
- IP20, Suitable for Indoor only

### 360° Rotatable Lamp Head



#### Other Models:

• 50W | 7000LM | LDL-S-50W-60K-B40R

• 60W | 6600LM | LDL-R-60W-60K-A40





### **Applications:**

- Warehouses: Illuminate loading docks within warehouses to ensure safe and efficient movement of goods, even during nighttime or low-light conditions.
- Distribution Centers: Enhance visibility for loading and unloading trucks at distribution centers, improv